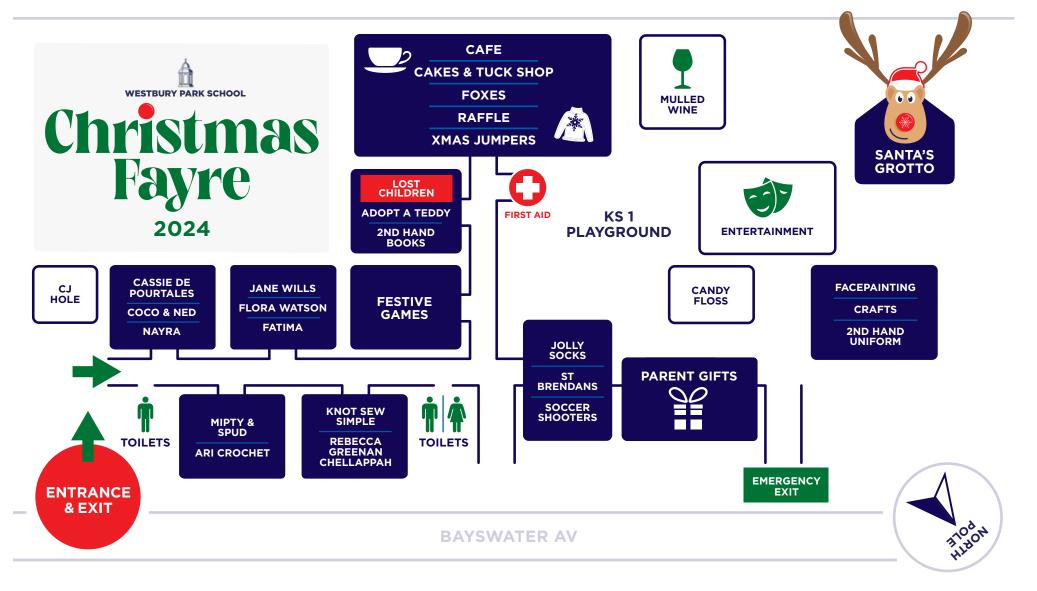

d of course a big thanks to everyone who has organised a stall, volunteered or contributed to making this fantastic community event happen.

### **Fundraising**

All funds raised will go towards upgrading the school's IT systems and the enrichment programmes so please **eat, drink** and **be merry!** 



## TIMETABLE OF EVENTS



## Saturday 7th Dec 2024



### STALLS LIST



CASSIE DE POURTALES

**COCO & NED** 

**NAYRA** 

**MIPTY & SPUD** 

**ARI CROCHET** 

**JANE WILLS** 

**FLORA WATSON** 

**FATIMA** 

**KNOT SEW SIMPLE** 

**REBECCA GREENAN** 

**CHELLAPPAH** 

**ST BRENDANS** 

**SOCCER SHOOTERS** 

**CAKE** 

**TUCK SHOP** 

**FOXES** 

**RAFFLE** 

**JOLLY SOCKS** 

**PARENT GIFTS** 

**ADOPT A TEDDY** 

**2ND HAND** 

**BOOKS** 



## **FAYRE MAP - WESTBURY PARK SCHOOL 2024**



05

## Roll up, Roll up!

There are loads of amazing prizes to win:

- ★ £250 John Lewis Voucher
- **★** Two week pass to David Lloyd Gym
- **★ £50 voucher for Condesa Restaurant!**
- **★** A Ruby & White meat box
- ★ A £48 voucher to use at www.firsttable.co.uk
- **★ 2 Hrs Holiday Workshop voucher for Art-K Henleaze**
- ★ £20 Sky Boat voucher
- ★ £15 gift voucher for FreeDog Bristol
- ★ £30 Max Minerva voucher donated by CJ Hole

Thank you to all the businesses and people who kindly donated prizes for the raffle

## Tickets are ON SALE NOW



£3 per Ticket

Click or Scan to buy online

SCAN THE QR CODE TO BUY ONLINE NOW

Draw will be made at 1:00pm, Saturday 7th Dec or when all sold and the winners will be drawn at random.







161 Whiteladies Road, Clifton, BS8 2RF

#### **CJ HOLE HE